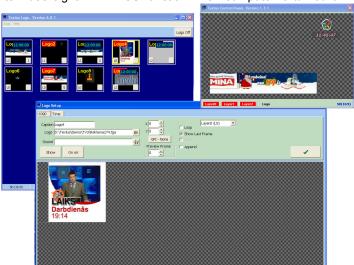

## TV logo system TEXTUS LOGO

TEXTUS LOGO system offers functionality to insert TV channel's logotips. Logo image can be static graphic picture or animated video with alpha up to full screen. Logo system provides composition of the static logo and animated state at the

also provided. External mixer fader offers manual control of the subtitle mixing level and BYPASS function. Logo can also be played together with audio signals.

required time. This function is very useful sometimes to animate a static logo. Digital clock is available on the air together with logo. Digital clock can be positioned anywhere on the screen with any TRUE TYPE font of any size, color and different character attributes.

Clock turning on/off is controlled independently from the logo turning on/off. Remote control panel for 32 logos is available as option. In that case all of system functions are controlled by the remote panel. GPI input provides a possibility to turn off logo by external device. 4:3 and 16:9 aspect ratios are available for SD. Four (4) independent channels with unlimited layers each allow flexible composing of logo, graphic, animation.